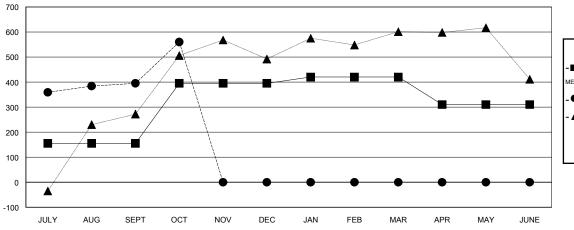

#### GOALS AND ACTUAL MEMBERS CUMULATIVE

| -■-  | CURRENT YEAR GOALS FOR NEW |
|------|----------------------------|
| MEMB | EDS.                       |

- CURRENT YEAR ACTUAL MEMBERS

- ▲ - LAST YEAR ACTUAL MEMBERS