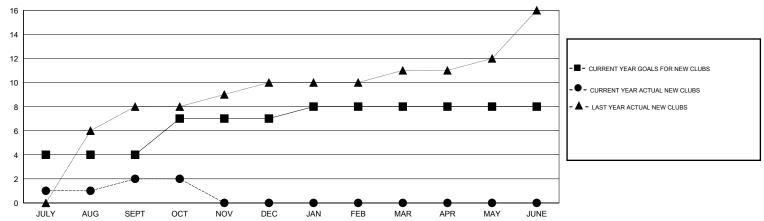

| 155                | 613                                 | 218                | 395              |
| OCT/NOV/DEC   | 3                | 0                | 0                | 0                | OCT/NOV/DEC           | 240                | 182                                 | 17                 | 165              |
| JAN/FEB/MAR   | 1                | 0                | 0                | 0                | JAN/FEB/MAR           | 25                 | 0                                   | 0                  | 0                |
| APR/MAY/JUNE  | 0                | 0                | 0                | 0                | APR/MAY/JUNE          | -110               | 0                                   | 0                  | 0                |

#### GOALS AND ACTUAL NEW CLUBS CUMULATIVE



#### GOALS AND ACTUAL MEMBERS CUMULATIVE



| -■-  | CURRENT YEAR GOALS FOR NEW |
|------|----------------------------|
| MEMB | EDS.                       |

- CURRENT YEAR ACTUAL MEMBERS

- ▲ - LAST YEAR ACTUAL MEMBERS

| DROPPED CLUBS: 1 |     | 97 CLUBS OF 121 ADDED 1 OR MORE<br>NEW MEMBERS | GENDER DISTRIBUTION  MALE 4,479 (92.08%)  FEMALE 385 (7.92%) |  |     |
|------------------|-----|------------------------------------------------|--------------------------------------------------------------|--|-----|
| DROPPED MEMBERS  |     |                                                |                                                              |  |     |
| DECEASED         | 8   | CLICK HERE FOR HEALTH                          | FAMILY UNIT MEMBERS